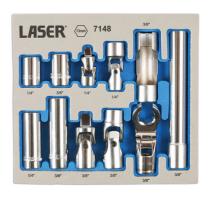

## **Master Socket Set 13mm 11pc**

A master set of 13mm sockets in a range of profiles, styles and lengths to suit a wide variety of applications.

## **Additional Information**

- 1/4"D x 13mm x single Hex (6pt) sockets: standard, deep, universal joint (Bi-Hex).
- 3/8"D x 13mm x single Hex (6pt) sockets: standard, deep, extra deep (120mm long), universal joint (Bi-Hex), difficult access, flexible crows foot.
- 2 x universal joints: 1/4"D, 3/8"D.
- · Manufactured from chrome vanadium.
- Presented in an EVA foam tray convenient for user storage and limiting packaging waste.