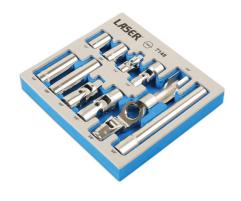

## **Master Socket Set 13mm 11pc**

A master set of 13mm sockets in a range of profiles, styles and lengths to suit a wide variety of applications.

## **Additional Information**

- 1/4"D x 13mm x single Hex (6pt) sockets: standard, deep, universal joint (Bi-Hex).
- 3/8"D x 13mm x single Hex (6pt) sockets: standard, deep, extra deep (120mm long), universal joint (Bi-Hex), difficult access, flexible crows foot.
- 2 x universal joints: 1/4"D, 3/8"D.
- · Manufactured from chrome vanadium.
- Presented in an EVA foam tray convenient for user storage and limiting packaging waste.