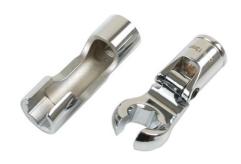

## **Additional Information**

- 1/4"D x 13mm x single Hex (6pt) sockets: standard, deep, universal joint (Bi-Hex).
- 3/8"D x 13mm x single Hex (6pt) sockets: standard, deep, extra deep (120mm long), universal joint (Bi-Hex), difficult access, flexible crows foot.
- 2 x universal joints: 1/4"D, 3/8"D.
- · Manufactured from chrome vanadium.
- Presented in an EVA foam tray convenient for user storage and limiting packaging waste.